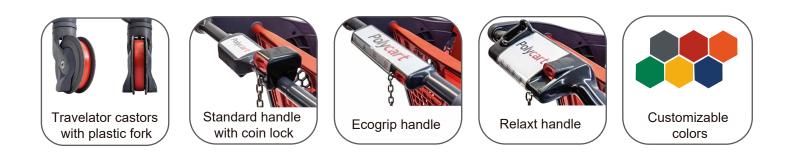

r tray | 15 Kg                                        |  |  |  |  |
| Width 5        | 578 ± 3 mm        | Maximum weight<br>seat            | 15 Kg                                        |  |  |  |  |
| Length         | Length 820 ± 4 mm | Weight                            | 9,3 kg                                       |  |  |  |  |

| 57 | 8 | ± | 3 | mm |  |
|----|---|---|---|----|--|
|    |   |   |   |    |  |



| Transport data             |           |  |  |  |
|----------------------------|-----------|--|--|--|
| Nesting distance           | 160 mm    |  |  |  |
| Capacity in 20ft container | 256 UNITS |  |  |  |
| Capacity in 40ft container | 700 UNITS |  |  |  |
| Capacity of a 13.6m truck  | 800 UNITS |  |  |  |













## **Standard equipment**



## Modifiable equipment



## Accessories







REV: 03 Date: 25/06/21