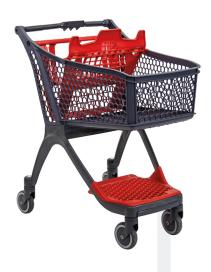

## P100 Urban Shopper

The **Polycart P100 Urban shopper** is a trolley designed for small to medium sized urban proximity shops or as an auxiliary cart in larger supermarkets and hypermarkets.

Its nestability is one of its advantages. Ten P100 cars placed in line occupy less than two and a half meters.

| Technical data |                   |                                   |                                              |  |  |  |  |
|----------------|-------------------|-----------------------------------|----------------------------------------------|--|--|--|--|
| Volume         | 100 L             | Nominal                           | With rubber wheels<br>93 kg maximum          |  |  |  |  |
| Height         | 990 ± 4 mm        | basket load                       | With travelator plastic wheels 93 kg maximum |  |  |  |  |
|                |                   | Nominal load of<br>the lower tray | 15 Kg                                        |  |  |  |  |
| Width 5        | 578 ± 3 mm        | Maximum weight<br>seat            | 15 Kg                                        |  |  |  |  |
| Length         | Length 820 ± 4 mm | Weight                            | 9,3 kg                                       |  |  |  |  |