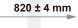

| Technical data |                   |                                   |                                              |  |  |  |  |
|----------------|-------------------|-----------------------------------|----------------------------------------------|--|--|--|--|
| Volume         | 100 L             | Nominal                           | With rubber wheels<br>93 kg maximum          |  |  |  |  |
| Height         | 990 ± 4 mm        | basket load                       | With travelator plastic wheels 93 kg maximum |  |  |  |  |
|                |                   | Nominal load of<br>the lower tray | 15 Kg                                        |  |  |  |  |
| Width 5        | 578 ± 3 mm        | Maximum weight<br>seat            | 15 Kg                                        |  |  |  |  |
| Length         | Length 820 ± 4 mm | Weight                            | 9,3 kg                                       |  |  |  |  |