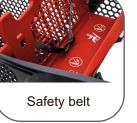

|  |  |  |  |
| Width 5        | 578 ± 3 mm        | Maximum weight<br>seat            | 15 Kg                                        |  |  |  |  |
| Length         | Length 820 ± 4 mm | Weight                            | 9,3 kg                                       |  |  |  |  |

| 57 | 8 | ± | 3 | mm |  |
|----|---|---|---|----|--|
|    |   |   |   |    |  |



| Transport data             |           |  |  |  |
|----------------------------|-----------|--|--|--|
| Nesting distance           | 160 mm    |  |  |  |
| Capacity in 20ft container | 256 UNITS |  |  |  |
| Capacity in 40ft container | 700 UNITS |  |  |  |
| Capacity of a 13.6m truck  | 800 UNITS |  |  |  |













## **Standard equipment**



## Modifiable equipment



## Accessories







REV: 03 Date: 25/06/21