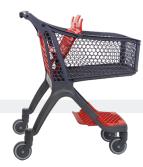

|                   | Nominal load of<br>the lower tray | 15 Kg                                        |  |  |  |  |
| Width 5        | 578 ± 3 mm        | Maximum weight<br>seat            | 15 Kg                                        |  |  |  |  |
| Length         | Length 820 ± 4 mm | Weight                            | 9,3 kg                                       |  |  |  |  |

| 57 | 8 | ± | 3 | mm |  |
|----|---|---|---|----|--|
|    |   |   |   |    |  |



| Transport data             |           |  |  |  |
|----------------------------|-----------|--|--|--|
| Nesting distance           | 160 mm    |  |  |  |
| Capacity in 20ft container | 256 UNITS |  |  |  |
| Capacity in 40ft container | 700 UNITS |  |  |  |
| Capacity of a 13.6m truck  | 800 UNITS |  |  |  |













## **Standard equipment**



## Modifiable equipment



## Accessories







REV: 03 Date: 25/06/21