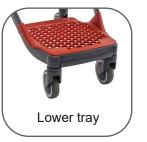

|  |  |  |  |
| Width 5        | 578 ± 3 mm        | Maximum weight<br>seat            | 15 Kg                                        |  |  |  |  |
| Length         | Length 820 ± 4 mm | Weight                            | 9,3 kg                                       |  |  |  |  |

| 57 | 8 | ± | 3 | mm |  |
|----|---|---|---|----|--|
|    |   |   |   |    |  |



| Transport data             |           |  |  |  |
|----------------------------|-----------|--|--|--|
| Nesting distance           | 160 mm    |  |  |  |
| Capacity in 20ft container | 256 UNITS |  |  |  |
| Capacity in 40ft container | 700 UNITS |  |  |  |
| Capacity of a 13.6m truck  | 800 UNITS |  |  |  |













## **Standard equipment**



## Modifiable equipment



## Accessories







REV: 03 Date: 25/06/21