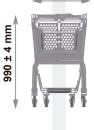

| Technical data |                   |                                   |                                              |  |  |  |  |
|----------------|-------------------|-----------------------------------|----------------------------------------------|--|--|--|--|
| Volume         | 100 L             | Nominal                           | With rubber wheels<br>93 kg maximum          |  |  |  |  |
| Height         | 990 ± 4 mm        | basket load                       | With travelator plastic wheels 93 kg maximum |  |  |  |  |
|                |                   | Nominal load of<br>the lower tray | 15 Kg                                        |  |  |  |  |
| Width 5        | 578 ± 3 mm        | Maximum weight<br>seat            | 15 Kg                                        |  |  |  |  |
| Length         | Length 820 ± 4 mm | Weight                            | 9,3 kg                                       |  |  |  |  |