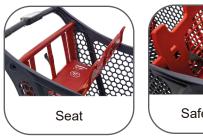

|  |  |  |  |
| Width 5        | 578 ± 3 mm        | Maximum weight<br>seat            | 15 Kg                                        |  |  |  |  |
| Length         | Length 820 ± 4 mm | Weight                            | 9,3 kg                                       |  |  |  |  |

| 57 | 8 | ± | 3 | mm |  |
|----|---|---|---|----|--|
|    |   |   |   |    |  |



| Transport data             |           |  |  |  |
|----------------------------|-----------|--|--|--|
| Nesting distance           | 160 mm    |  |  |  |
| Capacity in 20ft container | 256 UNITS |  |  |  |
| Capacity in 40ft container | 700 UNITS |  |  |  |
| Capacity of a 13.6m truck  | 800 UNITS |  |  |  |













## **Standard equipment**



## Modifiable equipment



## Accessories







REV: 03 Date: 25/06/21