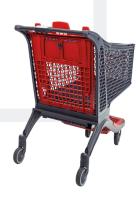

**P220.** Super Charger

## **P220 Super Charger**

The **Polycart P220 Super Charger** meets the expectations of large supermarkets and hypermarkets.

It is a shopping cart for the user who is going to make a big purchase.

It has a handle on the front of the basket to better handle it from any position.

581 ± 3 mm

1080 ± 5 mm

P220. Super charger