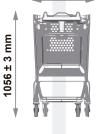

|        | Techni                        | cal data                          |                                                                                          |
|--------|-------------------------------|-----------------------------------|------------------------------------------------------------------------------------------|
| Volume | 183 L                         | Nominal<br>basket load            | With rubber wheels<br>183 kg maximum<br>With travelator plastic<br>wheels 160 kg maximum |
| Height | 1056 ± 3 mm                   | Nominal load of the Crate holder  | 20 Kg                                                                                    |
| Width  | 581 ± 3 mm                    | Nominal load of<br>the lower tray | 15 Kg                                                                                    |
| Length | 1080 ± 5 mm                   | Maximum weight<br>cradle          | 9 Kg                                                                                     |
| Weight | Without Crate<br>holder 17 kg | Maximum weight<br>seat            | 15 Kg                                                                                    |
|        | With Crate<br>holder 18 kg    |                                   |                                                                                          |

581 ± 3 mm

1080 ± 5 mm

P220. Super charger