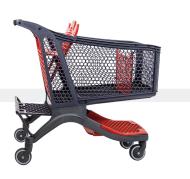

## **P220 Super Charger**

The **Polycart P220 Super Charger** meets the expectations of large supermarkets and hypermarkets.

It is a shopping cart for the user who is going to make a big purchase.

It has a handle on the front of the basket to better handle it from any position.

|        | Techni                        | cal data                          |                                                                                          |
|--------|-------------------------------|-----------------------------------|------------------------------------------------------------------------------------------|
| Volume | 183 L                         | Nominal<br>basket load            | With rubber wheels<br>183 kg maximum<br>With travelator plastic<br>wheels 160 kg maximum |
| Height | 1056 ± 3 mm                   | Nominal load of the Crate holder  | 20 Kg                                                                                    |
| Width  | 581 ± 3 mm                    | Nominal load of<br>the lower tray | 15 Kg                                                                                    |
| Length | 1080 ± 5 mm                   | Maximum weight<br>cradle          | 9 Kg                                                                                     |
| Weight | Without Crate<br>holder 17 kg | Maximum weight<br>seat            | 15 Kg                                                                                    |
|        | With Crate<br>holder 18 kg    |                                   |                                                                                          |