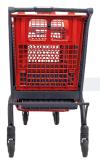

## **P220 Super Charger**

The **Polycart P220 Super Charger** meets the expectations of large supermarkets and hypermarkets.

It is a shopping cart for the user who is going to make a big purchase.

It has a handle on the front of the basket to better handle it from any position.

|        | Techni                        | cal data                          |                                                                                          |
|--------|-------------------------------|-----------------------------------|------------------------------------------------------------------------------------------|
| Volume | 183 L                         | Nominal<br>basket load            | With rubber wheels<br>183 kg maximum<br>With travelator plastic<br>wheels 160 kg maximum |
| Height | 1056 ± 3 mm                   | Nominal load of the Crate holder  | 20 Kg                                                                                    |
| Width  | 581 ± 3 mm                    | Nominal load of<br>the lower tray | 15 Kg                                                                                    |
| Length | 1080 ± 5 mm                   | Maximum weight<br>cradle          | 9 Kg                                                                                     |
| Weight | Without Crate<br>holder 17 kg | Maximum weight<br>seat            | 15 Kg                                                                                    |
|        | With Crate<br>holder 18 kg    |                                   |                                                                                          |