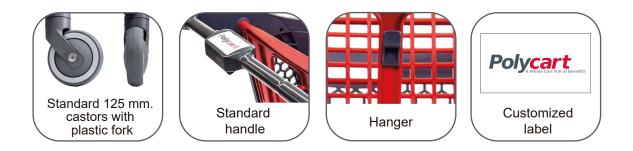

|
|        | With Crate<br>holder 18 kg    |                                   |                                                                                          |

| Transport data             |                      |                   |  |
|----------------------------|----------------------|-------------------|--|
|                            | Without Crate holder | With Crate holder |  |
| Nesting distance           | 250 mm               | 280 mm            |  |
| Capacity in 20ft container | 152 UNITS            | 136 UNITS         |  |
| Capacity in 40ft container | 352 UNITS            | 312 UNITS         |  |
| Capacity of a 13.6m truck  | 408 UNITS            | 360 UNITS         |  |





581 ± 3 mm



1080 ± 5 mm







P220. Super charger

## **Standard equipment**



## Modifiable equipment



## **Accessories**