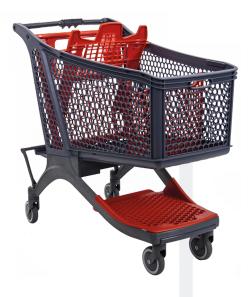

## **P220 Super Charger**

The **Polycart P220 Super Charger** meets the expectations of large supermarkets and hypermarkets.

It is a shopping cart for the user who is going to make a big purchase.

It has a handle on the front of the basket to better handle it from any position.

|        | Techni                        | cal data                          |                                                                                          |
|--------|-------------------------------|-----------------------------------|------------------------------------------------------------------------------------------|
| Volume | 183 L                         | Nominal<br>basket load            | With rubber wheels<br>183 kg maximum<br>With travelator plastic<br>wheels 160 kg maximum |
| Height | 1056 ± 3 mm                   | Nominal load of the Crate holder  | 20 Kg                                                                                    |
| Width  | 581 ± 3 mm                    | Nominal load of<br>the lower tray | 15 Kg                                                                                    |
| Length | 1080 ± 5 mm                   | Maximum weight<br>cradle          | 9 Kg                                                                                     |
| Weight | Without Crate<br>holder 17 kg | Maximum weight<br>seat            | 15 Kg                                                                                    |
|        | With Crate<br>holder 18 kg    |                                   |                                                                                          |