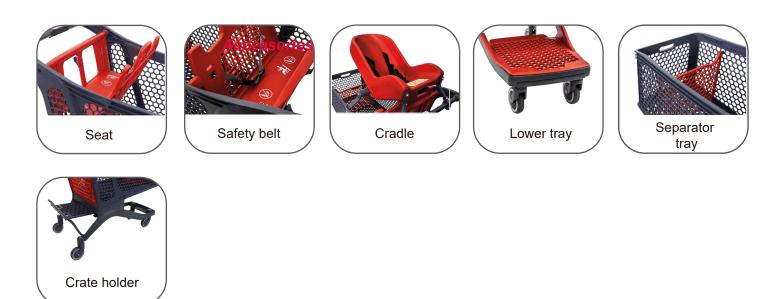

|                                                                                          |

| Transport data             |                      |                   |  |
|----------------------------|----------------------|-------------------|--|
|                            | Without Crate holder | With Crate holder |  |
| Nesting distance           | 250 mm               | 280 mm            |  |
| Capacity in 20ft container | 152 UNITS            | 136 UNITS         |  |
| Capacity in 40ft container | 352 UNITS            | 312 UNITS         |  |
| Capacity of a 13.6m truck  | 408 UNITS            | 360 UNITS         |  |





581 ± 3 mm



1080 ± 5 mm







P220. Super charger

## **Standard equipment**



## Modifiable equipment



## **Accessories**