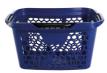

## **B28**

B28 is a light and very nestable hand basket with a capacity of 28 litres.

Made in the same style as the rest of the Polycart products, it has been designed having in mind the comfort of the user, with the Easy Hold ergonomic curves which reduce the effort of the buyer by letting the arm rest in a more natural position, closer to the body. It has a foldable handle with a retention system that avoids it from folding by itself. The handle offers a very comfortable grip.

It is an ideal basket for small stores, convenience stores and also for supermarkets. Thanks to its reduced size and nestability it is possible to place a good number of baskets anywhere in the store. It can be made in many different colours to match the corporate image of the brand.