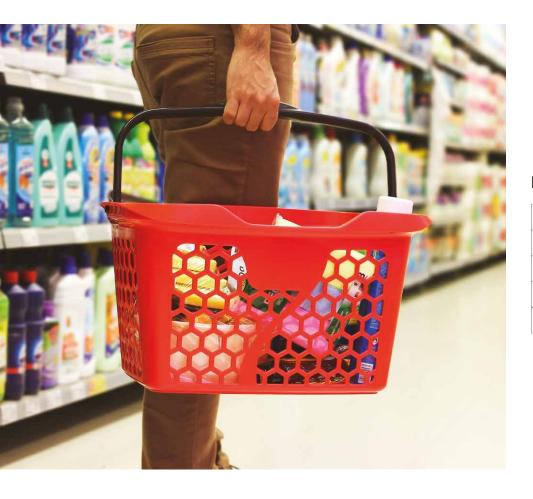

## **B28**

B28 is a light and very nestable hand basket with a capacity of 28 litres.

Made in the same style as the rest of the Polycart products, it has been designed having in mind the comfort of the user, with the Easy Hold ergonomic curves which reduce the effort of the buyer by letting the arm rest in a more natural position, closer to the body. It has a foldable handle with a retention system that avoids it from folding by itself. The handle offers a very comfortable grip.

It is an ideal basket for small stores, convenience stores and also for supermarkets. Thanks to its reduced size and nestability it is possible to place a good number of baskets anywhere in the store. It can be made in many different colours to match the corporate image of the brand.