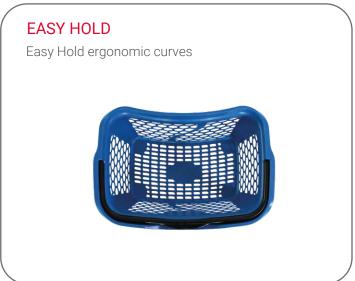

## **B28**

B28 is a light and very nestable hand basket with a capacity of 28 litres.

Made in the same style as the rest of the Polycart products, it has been designed having in mind the comfort of the user, with the Easy Hold ergonomic curves which reduce the effort of the buyer by letting the arm rest in a more natural position, closer to the body. It has a foldable handle with a retention system that avoids it from folding by itself. The handle offers a very comfortable grip.