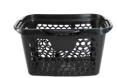

## **B28**

B28 is a light and very nestable hand basket with a capacity of 28 litres.

Made in the same style as the rest of the Polycart products, it has been designed having in mind the comfort of the user, with the Easy Hold ergonomic curves which reduce the effort of the buyer by letting the arm rest in a more natural position, closer to the body. It has a foldable handle with a retention system that avoids it from folding by itself. The handle offers a very comfortable grip.

It is an ideal basket for small stores, convenience stores and also for supermarkets. Thanks to its reduced size and nestability it is possible to place a good number of baskets anywhere in the store. It can be made in many different colours to match the corporate image of the brand.