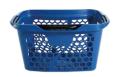

## **B28**

B28 is a light and very nestable hand basket with a capacity of 28 litres.

Made in the same style as the rest of the Polycart products, it has been designed having in mind the comfort of the user, with the Easy Hold ergonomic curves which reduce the effort of the buyer by letting the arm rest in a more natural position, closer to the body. It has a foldable handle with a retention system that avoids it from folding by itself. The handle offers a very comfortable grip.

It is an ideal basket for small stores, convenience stores and also for supermarkets. Thanks to its reduced size and nestability it is possible to place a good number of baskets anywhere in the store. It can be made in many different colours to match the corporate image of the brand.