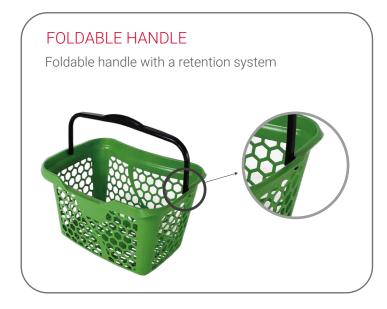

## **B28**

B28 is a light and very nestable hand basket with a capacity of 28 litres.

Made in the same style as the rest of the Polycart products, it has been designed having in mind the comfort of the user, with the Easy Hold ergonomic curves which reduce the effort of the buyer by letting the arm rest in a more natural position, closer to the body. It has a foldable handle with a retention system that avoids it from folding by itself. The handle offers a very comfortable grip.