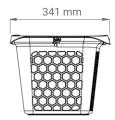

### **DIMENSIONS**

| Length           | 341 mm. |
|------------------|---------|
| Width            | 490 mm. |
| Height           | 273 mm. |
| Basket volume    | 28 l.   |
| Nesting distance | 30 mm.  |