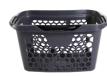

## **B28**

B28 is a light and very nestable hand basket with a capacity of 28 litres.

Made in the same style as the rest of the Polycart products, it has been designed having in mind the comfort of the user, with the Easy Hold ergonomic curves which reduce the effort of the buyer by letting the arm rest in a more natural position, closer to the body. It has a foldable handle with a retention system that avoids it from folding by itself. The handle offers a very comfortable grip.

It is an ideal basket for small stores, convenience stores and also for supermarkets. Thanks to its reduced size and nestability it is possible to place a good number of baskets anywhere in the store. It can be made in many different colours to match the corporate image of the brand.