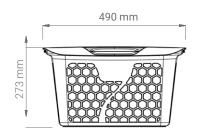

### **DIMENSIONS**

| Length           | 341 mm. |
|------------------|---------|
| Width            | 490 mm. |
| Height           | 273 mm. |
| Basket volume    | 28 l.   |
| Nesting distance | 30 mm.  |